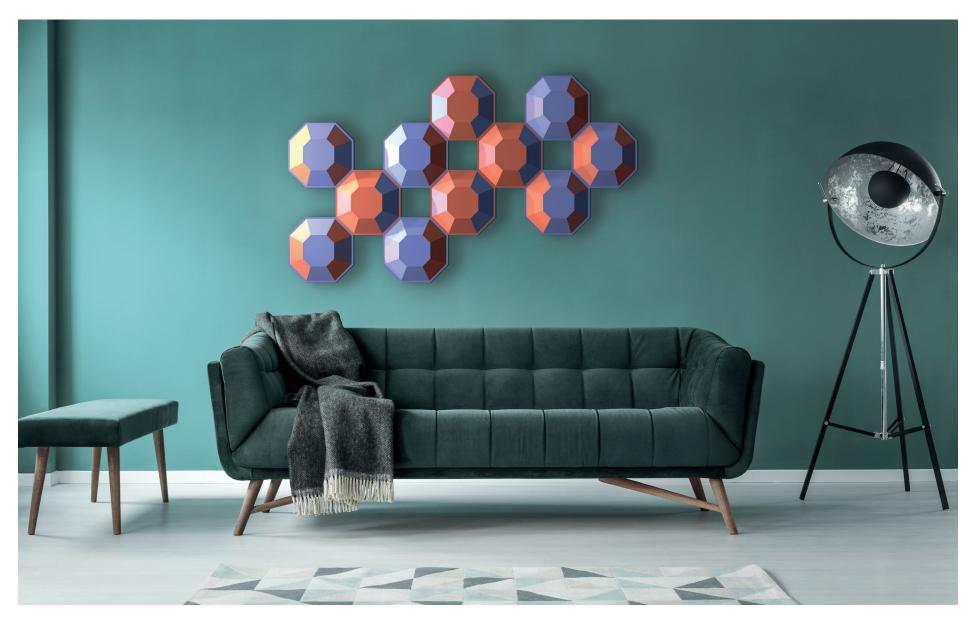

## diamond

8 9

## diamond

Inspired by traditional old tile floorings, the octagonal outline of Diamond generates square negative space when tiles are joined together. Create engaging compositions in a dialogue with the background surface!