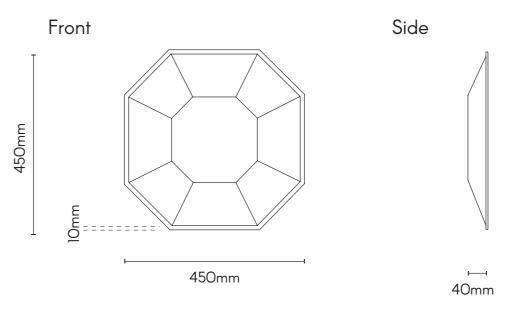

## diamond

Inspired by traditional old tile floorings, the octagonal outline of Diamond generates square negative space when tiles are joined together. Create engaging compositions in a dialogue with the background surface!