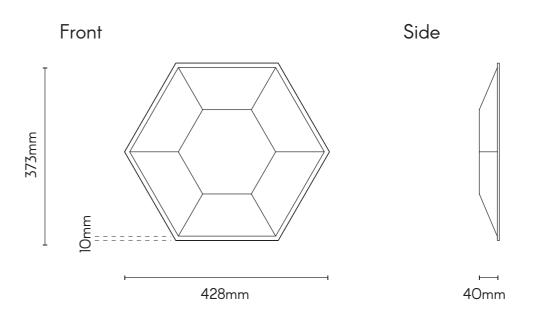

## diamond

Inspired by traditional old tile floorings, the octagonal outline of Diamond generates square negative space when tiles are joined together. Create engaging compositions in a dialogue with the background surface!