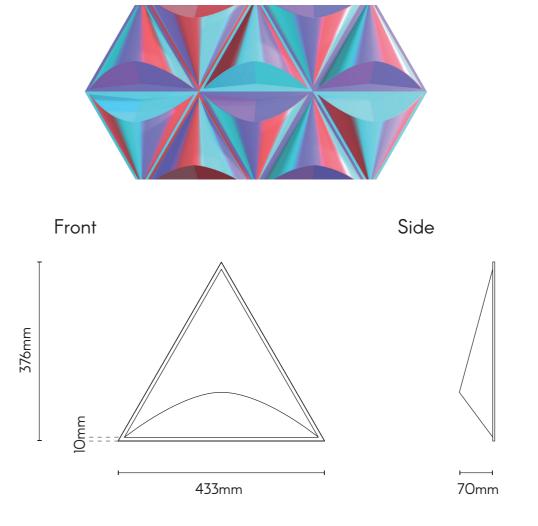

## diamond

8 9

## diamond

Inspired by traditional old tile floorings, the octagonal outline of Diamond generates square negative space when tiles are joined together. Create engaging compositions in a dialogue with the background surface!