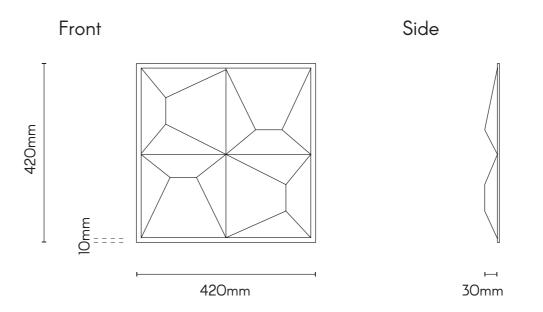

## diamond

Inspired by traditional old tile floorings, the octagonal outline of Diamond generates square negative space when tiles are joined together. Create engaging compositions in a dialogue with the background surface!