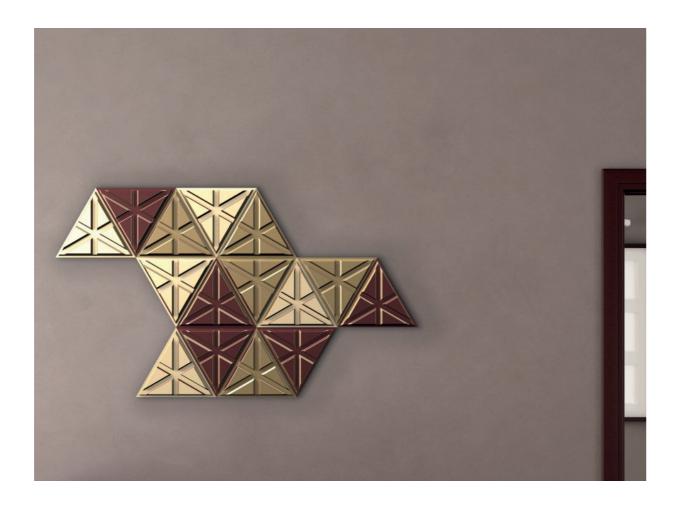

## diamond

Inspired by traditional old tile floorings, the octagonal outline of Diamond generates square negative space when tiles are joined together. Create engaging compositions in a dialogue with the background surface!