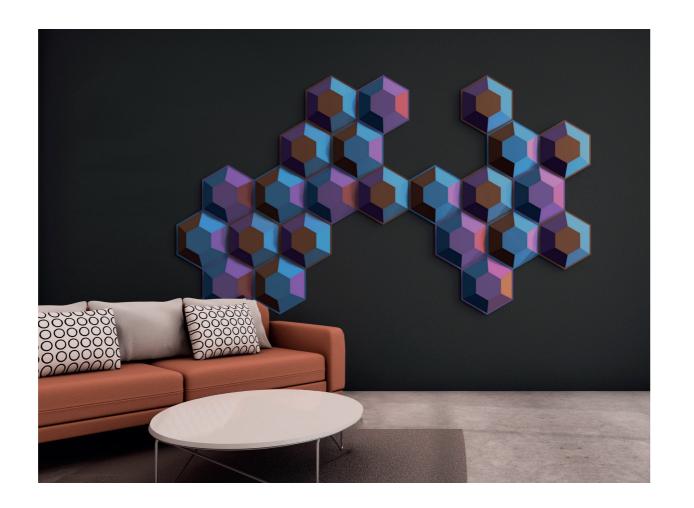

### CLEANING

The surface is resistant to spills. dust and most detergents.

The tiles have the unique ability to change their color or graphic depending on the viewing angle.

They can be easily arranged into different compositions and will give every interior an intriguing character.

Explore the endless possibilities with this nature inspired multi-symmetrical shape. Hexagonal outline of the form makes matching effortless, so that you can easily generate an incredibly attractive geometrical structure.