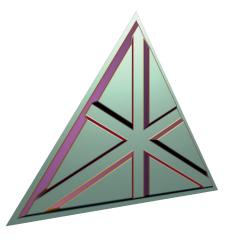

## diamond

8 9

## diamond

Inspired by traditional old tile floorings, the octagonal outline of Diamond generates square negative space when tiles are joined together. Create engaging compositions in a dialogue with the background surface!