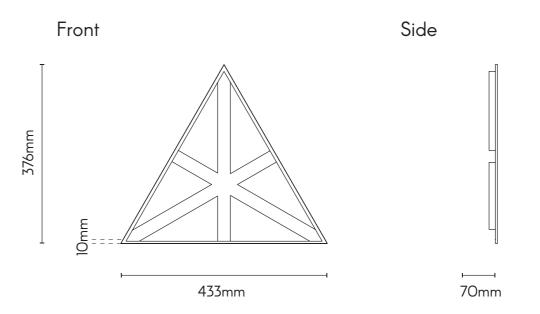

## diamond

8 9

## diamond

Inspired by traditional old tile floorings, the octagonal outline of Diamond generates square negative space when tiles are joined together. Create engaging compositions in a dialogue with the background surface!