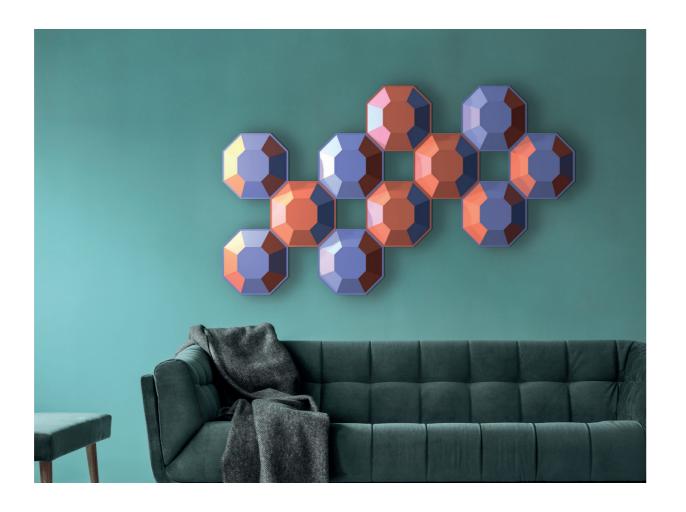

### CLEANING

The surface is resistant to spills. dust and most detergents.

The tiles have the unique ability to change their color or graphic depending on the viewing angle.

They can be easily arranged into different compositions and will give every interior an intriguing character.

Explore the endless possibilities with this nature inspired multi-symmetrical shape. Hexagonal outline of the form makes matching effortless, so that you can easily generate an incredibly attractive geometrical structure.