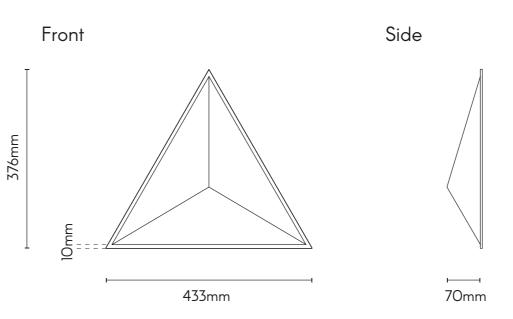

# 13 candy

cone

4 15

cone

This simple yet bold three-faced tile can be arranged into many different compositions and provides plenty of creative freedom. Find your perfect layout with this one of a kind interior decoration unit that will catch everyone's eye!