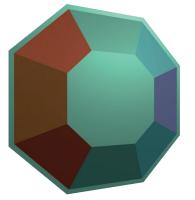

## diamond

Inspired by traditional old tile floorings, the octagonal outline of Diamond generates square negative space when tiles are joined together. Create engaging compositions in a dialogue with the background surface!